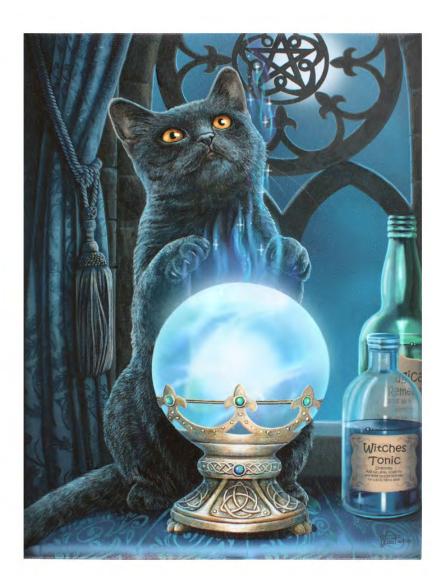

# 19x25cm The Witches Apprentice Canvas Plaque by Lisa Parker Barcode: 5055581692866

#### **Product Description**

This canvas plaque by licensed artist Lisa Parker, depicts the scene 'The Witches Apprentice'.

The product is manufactured in China